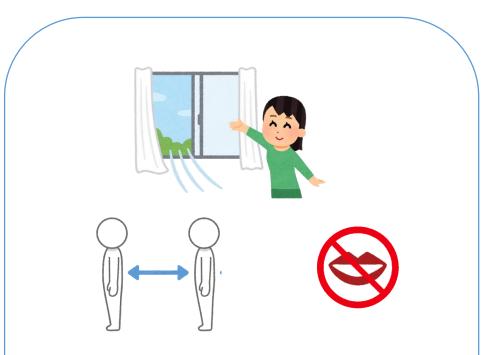

## What we respect for during your visit

Ventilate regularly No talking within close distance Keep social distance Wear a mask and face shield